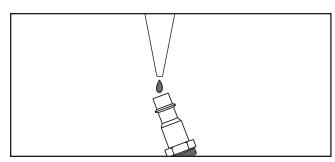

Figure 1. Model H6191.

This Industrial Air Screwdriver MUST have 3-4 drops of oil directly dropped into the air fitting before each use as shown in **Figure 2**.

Figure 2. Lubricating directly into air fitting.